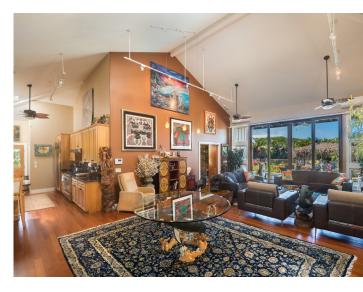

## AVAILABLE UBER-TURNKEY WITH LUXURY FURNITURE, ART, VEHICLES, BOATS & TOYS

Hale Rainbows, an exquisite art lover's estate, beckons you to enjoy the finer side of life in paradise. No expense was spared in setting up the 3 bedroom, 3 1/2 bath home. This estate includes a carriage house, pool area and Zen Zone. The carriage house has parking for 3 vehicles and an office studio with full bath.

Hale Rainbows is available uber-turnkey including high end paintings and sculptures, furniture by designers such as Wyland, Maurice Villency and Tommy Bahama. Additionally, there is a barely used 2014 Infinity QX80 and a 2013 Ford F-150 and big kid toys such as a 2012 4 seater Kawasaki, 2012 21ft 150hp Zodiac and a 4 man outrigger canoe.