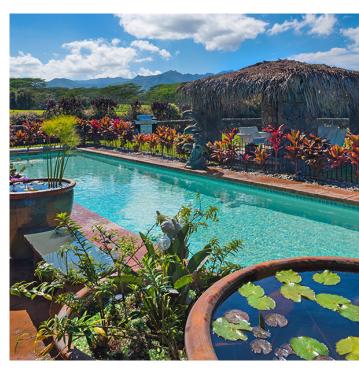

## AVAILABLE UBER-TURNKEY WITH LUXURY FURNITURE, ART, VEHICLES, BOATS & TOYS

Hale Rainbows, an exquisite art lover's estate, beckons you to enjoy the finer side of life in paradise. No expense was spared in setting up the 3 bedroom, 3 1/2 bath home. This estate includes a carriage house, pool area and Zen Zone. The carriage house has parking for 3 vehicles and an office studio with full bath.

## www.HaleRainbows.com

Carriage House, Zen Zone, Pool & Palapa 2,418 Sq Ft Interior & 2.46 Acres

- 41 Photovoltaic Panels
- Fully Fenced Outer Yard & Walled Inner Yard
- · Gated/Security System with Cameras
- 50 Foot Pool and Palapa
- Porte Cochère and Carriage House