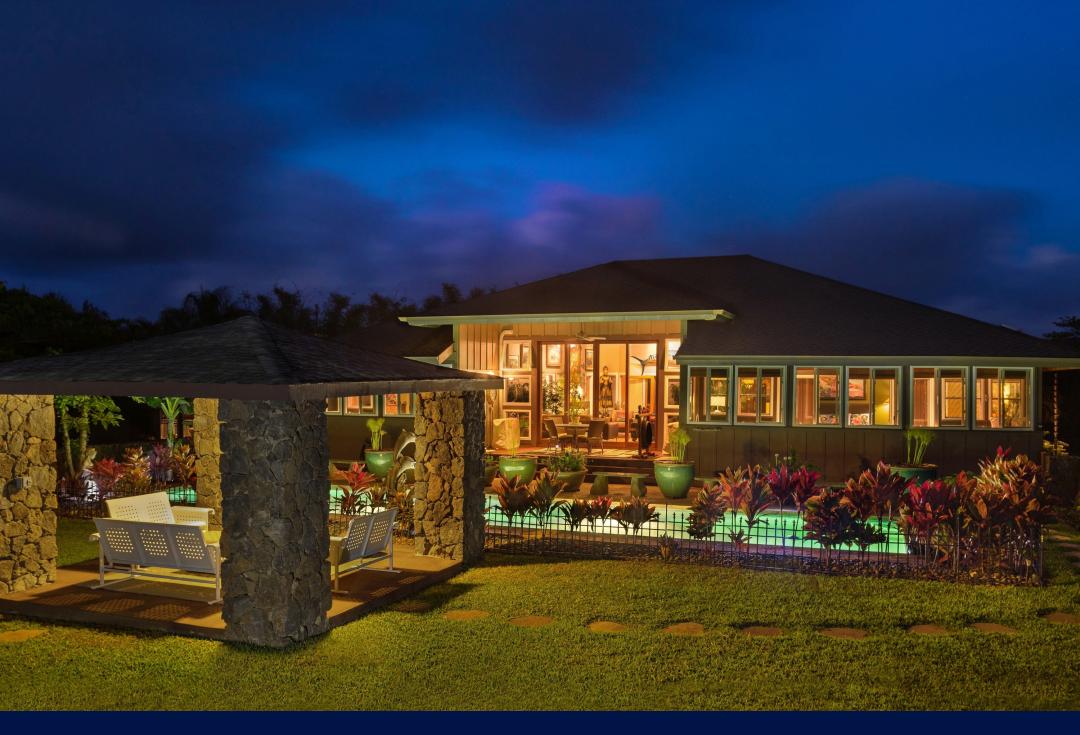

## AVAILABLE UBER-TURNKEY WITH LUXURY FURNITURE, ART, VEHICLES, BOATS & TOYS

Hale Rainbows, an exquisite art lover's estate, beckons you to enjoy the finer side of life in paradise. No expense was spared in setting up the 3 bedroom, 3 1/2 bath home. This estate includes a carriage house, pool area and Zen Zone. The carriage house has parking for 3 vehicles and an office studio with full bath.

## www.HaleRainbows.com

Carriage House, Zen Zone, Pool & Palapa 2,418 Sq Ft Interior & 2.46 Acres

- 41 Photovoltaic Panels
- Fully Fenced Outer Yard & Walled Inner Yard
- · Gated/Security System with Cameras
- 50 Foot Pool and Palapa
- Porte Cochère and Carriage House

EXQUISITE ESTATE WITH MOUNT NAMAHANA VISTA Kilauea, HI