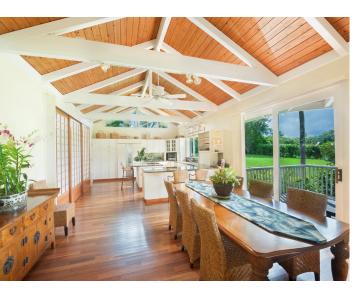

The beautiful 3 bedroom 3 1/2 bath home has ocean views. An attached garage has parking for three cars. The carriage house includes a bedroom, full bath and two parking stalls. A tennis court and orchard lay beyond.

## www.SecretBeachRetreat.com

Located on a Bluff above Secret Beach 5,912 Sq Ft Interior & 3,152 Sq Ft Decks and Patios

- Bountiful Orchard with Citrus, Mango & Avocado Trees
- Seamless Remodel & Expansion in 2009
- · Gated & on a Bluff in an Exclusive Neighborhood
- Oriented to Tradewinds; AC & 2 Fireplaces if Desired
- Private Beach Access to Secret Beach & Its Waterfall