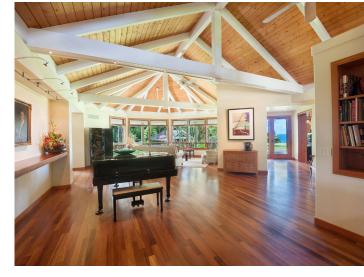

The beautiful 3 bedroom 3 1/2 bath home has ocean views. An attached garage has parking for three cars. The carriage house includes a bedroom, full bath and two parking stalls. A tennis court and orchard lay beyond.

## www.SecretBeachRetreat.com

Located on a Bluff above Secret Beach 5,912 Sq Ft Interior & 3,152 Sq Ft Decks and Patios

- Bountiful Orchard with Citrus, Mango & Avocado Trees
- Seamless Remodel & Expansion in 2009
- · Gated & on a Bluff in an Exclusive Neighborhood
- Oriented to Tradewinds; AC & 2 Fireplaces if Desired
- Private Beach Access to Secret Beach & Its Waterfall