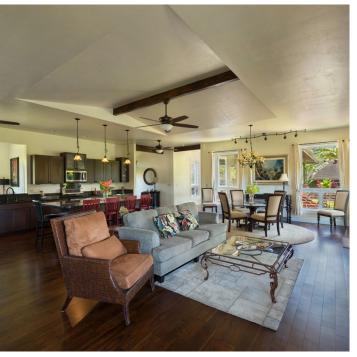

## ABUNDANT LANAIS WITH MOUNTAIN, SUNSET & RAINBOW VIEWS!

Visitors exclaim that this impeccable property has a resort feel. Virtually every room in this recently built 3 bedroom 3 1/2 bath home and 1 bedroom 1 bath guest house opens onto spacious lanais with beautiful mountain views. The compound is completed by a barn and oversized garage.

## www.KahiliholoCompound.com

Meticulously Constructed New Home 4,174 sq ft Interior / 4.46 Acres

- 4 bedrooms / 5 1/2 bathrooms
- · Guest House with Bedroom, Bathroom & Wet Bar
- · Barn with Storage Loft, Bathroom, & Garage Stall
- Oversized 2 Car Garage
- · Covered Lanais, Outdoor Showers, Mature Landscaping