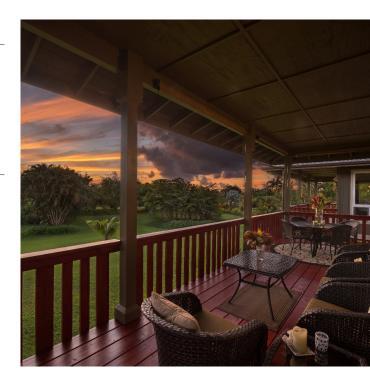

## ABUNDANT LANAIS WITH MOUNTAIN, SUNSET & RAINBOW VIEWS!

Visitors exclaim that this impeccable property has a resort feel. Virtually every room in this recently built 3 bedroom 3 1/2 bath home and 1 bedroom 1 bath guest house opens onto spacious lanais with beautiful mountain views. The compound is completed by a barn and oversized garage.

## www.KahiliholoCompound.com

Meticulously Constructed New Home 4,174 sq ft Interior / 4.46 Acres

- 4 bedrooms / 5 1/2 bathrooms
- · Guest House with Bedroom, Bathroom & Wet Bar
- · Barn with Storage Loft, Bathroom, & Garage Stall
- Oversized 2 Car Garage
- · Covered Lanais, Outdoor Showers, Mature Landscaping